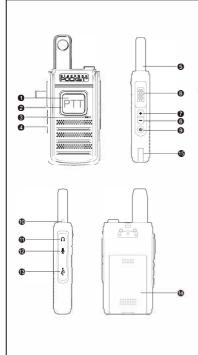

## **Features**

- O Dual PTT
- 6 Channel -

2 Light

Power on/off Switch

Mic

- Volume Switch
- Speaker
- Earphone Interface
- AntennaSide key PTT
- Microphone InterfaceUSB Interface
- Channel +
- Battery
- Charger Contacts