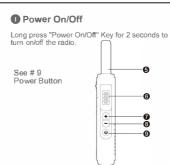

## **Features**

- O Dual PTT
- 6 Channel -

2 Light

Power on/off Switch

Mic

- Volume Switch
- Speaker
- Earphone Interface
- AntennaSide key PTT
- Microphone InterfaceUSB Interface
- Channel +
- Battery
- Charger Contacts