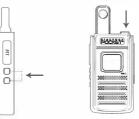

## **Features**

- O Dual PTT
- 6 Channel -

2 Light

Power on/off Switch

Mic

- Volume Switch
- Speaker
- Earphone Interface
- AntennaSide key PTT
- Microphone InterfaceUSB Interface
- Channel +
- Battery
- Charger Contacts